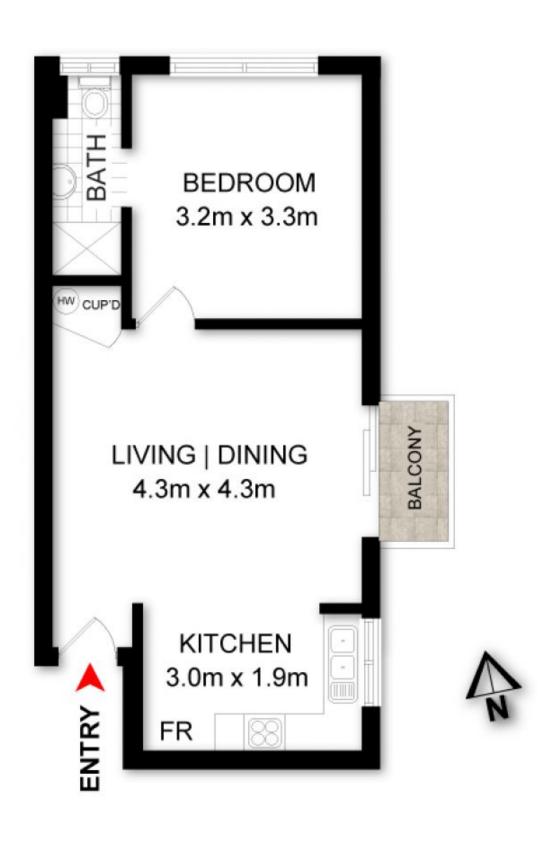

## 1 🚐 1 🚔 1 🗬

**View**: https://www.nickolasproperties.com.au/lease/nsw/eastern-suburbs/surry-hills/residential/apartment/5881872

Anthony Bouzanis 8354 1444

DISCLAIMER: THIS IS FOR ILLUSTRATIVE PURPOSES ONLY. ALL DIMENSIONS ARE APPROXIMATE AND IT DOES NOT CONSTITUTE PART OF ANY LEGAL DOCUMENTS. ADDRESS:

1/31 CHELSEA STREET, SURRY HILLS