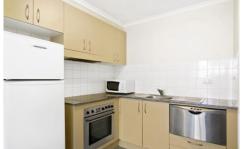

Featuring a neat & well equipped furnished 1 double bedroom unit with built in, combined lounge/dining, air-conditioning, dishwasher, gas cooking, internal laundry with washing machine & dryer and a secure basement car space.

All furniture and appliances included.

1 🚐 1 🚔 1 🗬

**View**: https://www.nickolasproperties.com.au/lease/nsw/sydney-city/chippendale/residential/apartment/5881920

Anthony Bouzanis 8354 1444

Internal area = 39 sqm approx. Total = 57sqm approx.