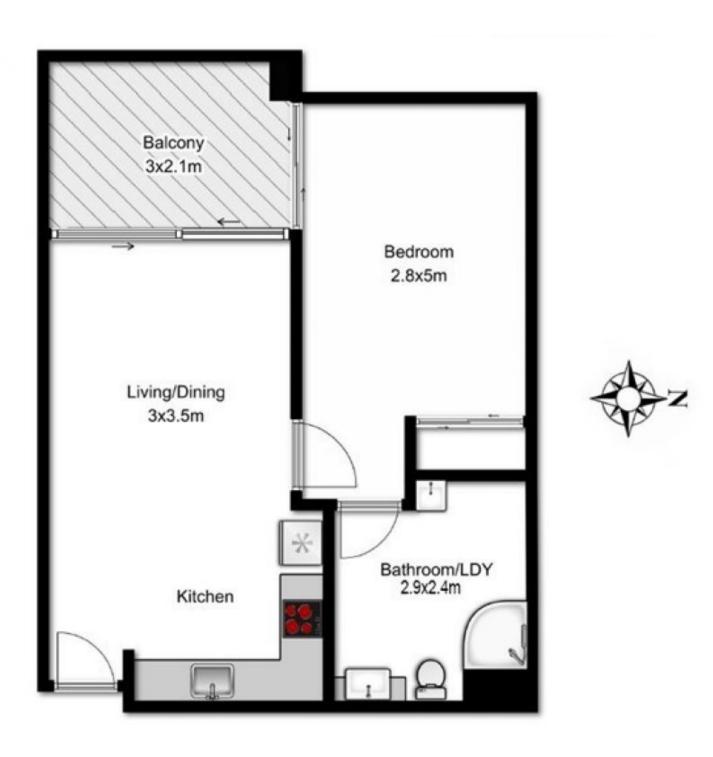

## 207/47 Chippen Street Chippendale NSW

ARRANGING AN INSPECTION IS EASY AND INSTANT - DETAILS BELOW

This elevated one bedroom apartment delivers a modern open plan layout and access to onsite resort style facilities offering outdoor swimming pool, sauna, gymnasium and rooftop terrace. It occupies the second floor in the secure Waldorf complex, an easy city commute in close proximity to The University of Sydney, Ultimo TAFE, UTS, Central Train Station and the many art, dining and shopping attractions.

Featuring a neat & well equipped furnished 1 double bedroom unit with built in, combined lounge/dining, air-conditioning, dishwasher, gas cooking, internal laundry with washing machine & dryer and a secure basement car space.

All furniture and appliances included.

1 🚐 1 🚔 1 🗬

**View**: https://www.nickolasproperties.com.au/lease/nsw/sydney-city/chippendale/residential/apartment/5881920

Anthony Bouzanis 8354 1444

Internal area = 39 sqm approx. Total = 57sqm approx.