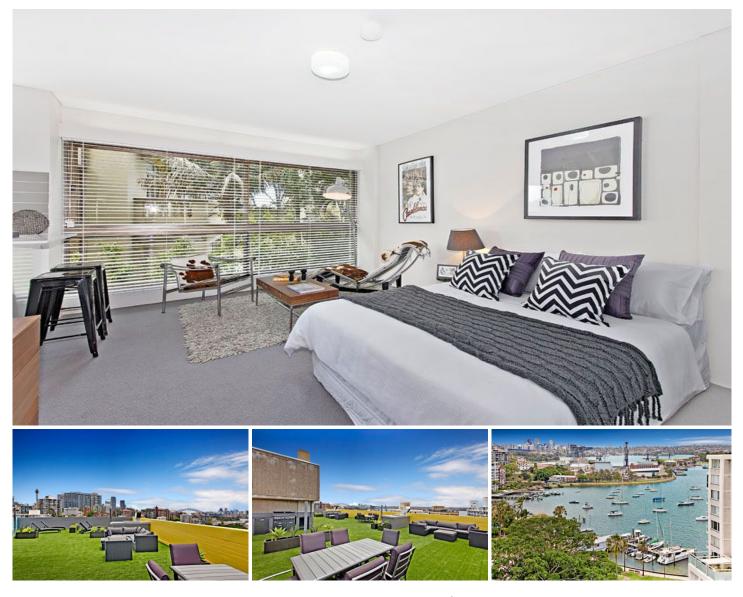

## A32/100 Elizabeth Bay Road Elizabeth Bay NSW

ARRANGING AN INSPECTION IS EASY AND INSTANT - DETAILS BELOW

Designed by multi-award winning architect Harry Seidler and located in the elite harbour side loop of Elizabeth Bay, these studio apartments offer functionality with a sophisticated, edgy style that is both modern, yet timeless in its appeal.

Full white interiors, and fully tiled bathrooms. Included is a mirrored built in, stainless steel appliances including refrigerator, plus stacked washer and dryer in the bathroom, With all that the bustling lifestyle of the Potts Point/Elizabeth Bay area includes, you can enjoy a vibrant lifestyle all within close proximity to Rushcutter's Bay Park, Royal Cruising Yacht Club, direct access to Beare Park and the Harbour foreshore.