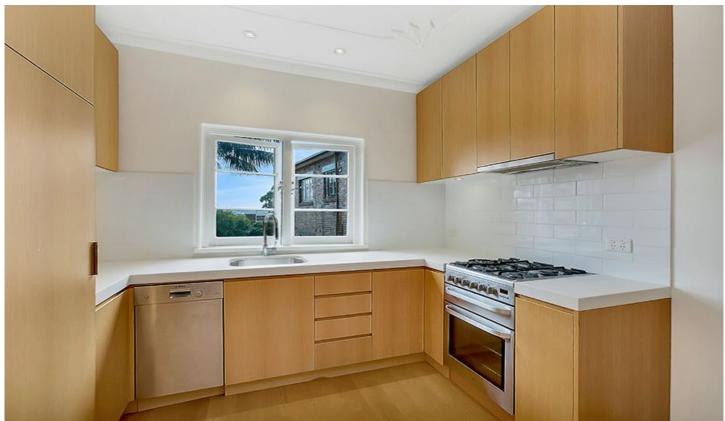

## ARRANGING AN INSPECTION IS EASY AND INSTANT - DETAILS BELOW

This top floor north-facing apartment is renovated while retaining art deco features, enjoying long views & plenty of natural light. Updated with a sense of style, the Art Deco soul shines alongside a cool modern interior

### Highlights

- \* Original detail with renovated interiors
- \* A boutique Art Deco block of just 6
- \* North light, long views, city glimpses
- \* Stone kitchen, w/ s/s gas appliances
- \* Modern kitchen, integ. fridge space
- \* Engineered timber floorboards t/out
- \* No common walls, NBN installed
- \* Parking permit provided by landlord