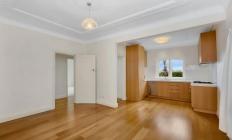

## ARRANGING AN INSPECTION IS EASY AND INSTANT - DETAILS BELOW

This top floor north-facing apartment is renovated while retaining art deco features, enjoying long views & plenty of natural light. Updated with a sense of style, the Art Deco soul shines alongside a cool modern interior

### Highlights

- \* Original detail with renovated interiors
- \* A boutique Art Deco block of just 6
- \* North light, long views, city glimpses
- \* Stone kitchen, w/ s/s gas appliances
- \* Modern kitchen, integ. fridge space
- \* Engineered timber floorboards t/out
- \* No common walls, NBN installed
- \* Parking permit provided by landlord