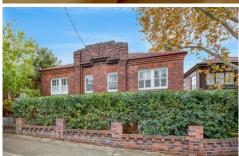

### 6/186 Glenmore Road Paddington NSW

## ARRANGING AN INSPECTION IS EASY AND INSTANT - DETAILS BELOW

This top floor north-facing apartment is renovated while retaining art deco features, enjoying long views & plenty of natural light. Updated with a sense of style, the Art Deco soul shines alongside a cool modern interior

### Highlights

- \* Original detail with renovated interiors
- \* A boutique Art Deco block of just 6
- \* North light, long views, city glimpses
- \* Stone kitchen, w/ s/s gas appliances
- \* Modern kitchen, integ. fridge space
- \* Engineered timber floorboards t/out
- \* No common walls, NBN installed
- \* Parking permit provided by landlord