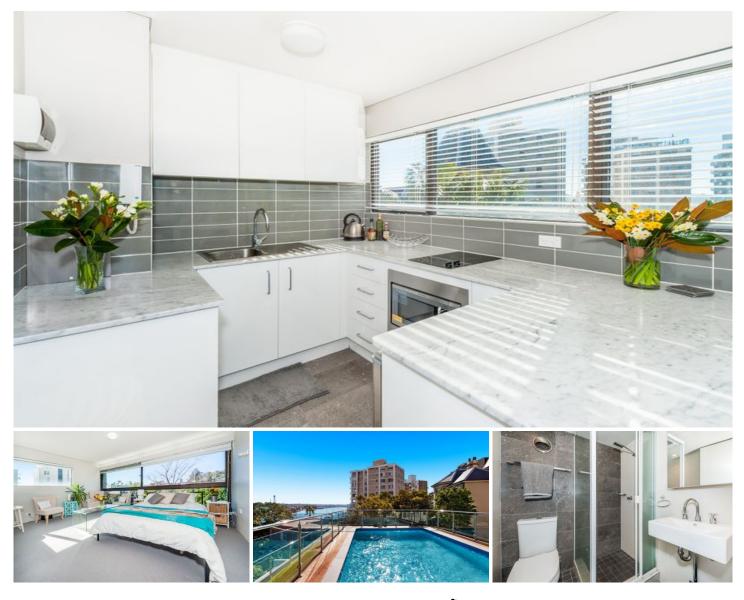

## A34/100 Elizabeth Bay Road Elizabeth Bay NSW

ARRANGING AN INSPECTION IS EASY AND INSTANT - DETAILS BELOW

Designed by award-winning architect Harry Seidler, this third floor apartment offers executive living in the recently upgraded 'International Lodge'.

Enjoying front row views to Macleay Reserve and capturing leafy green outlooks from every window, the apartment offers a tranquil setting in the premier harbourside enclave of Elizabeth Bay.

Occupying a prized corner position, the apartment features a stylish interior filled with light and breeze. Added highlights to this high appeal abode include a sun splashed residents pool and a rooftop terrace back dropped by the harbour and its iconic landmarks.