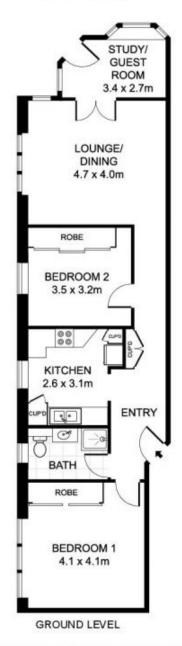

## 1/125 Ocean Street Edgecliff NSW

ARRANGING AN INSPECTION IS EASY AND INSTANT - DETAILS BELOW

Set within a grand Art Deco security block of 12, this spacious 2 bedroom apartment proudly showcases the elegant proportions and classic features of its heritage. Featuring a great layout incorporating a separate sunroom or ideal study and a separate entrance. In a gateway location on the cusp of Woollahra village and Double Bay, the ground floor apartment is 150m to Edgecliff station for a quick and easy commute to the city and a breezy stroll down to Rushcutters Bay Park. One of 12 in a grand c1930 security block, the approx 95sqm apartment features access to a landscaped common garden and offers potential to incorporate a leafy front courtyard as private outdoor space.

## 1/125 OCEAN STREET EDGECLIFF

DISCLAIMER: PLANS SHOWN ARE FOR PRESENTATION PURPOSES AND ARE NOT PART OF ANY LEGAL DOCUMENT. ALL MEASUREMENTS AND FIGURES ARE APPROXIMATE.