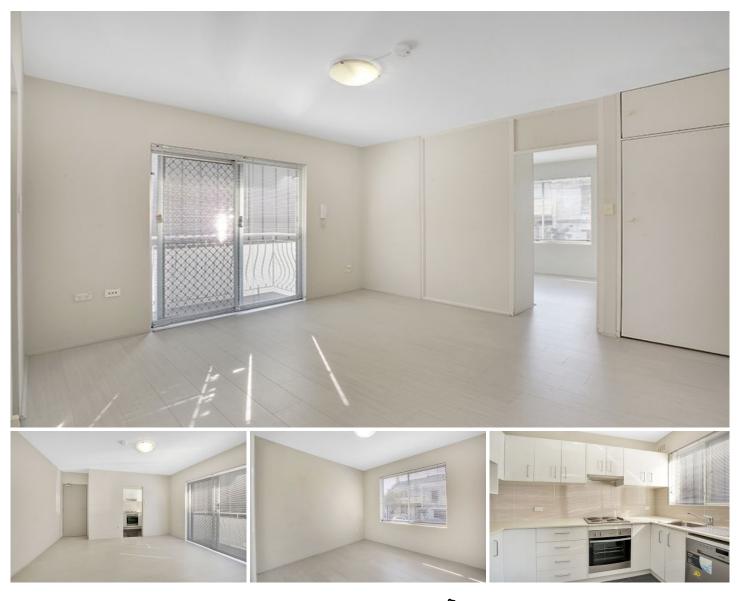

The combined lounge and dining room is complimented with immaculate timber flooring and warm white colour scheme, opening onto a sunny balcony.

The kitchen offers ample cupboard space and stainless steel appliances. Double sized bedroom with mirrored